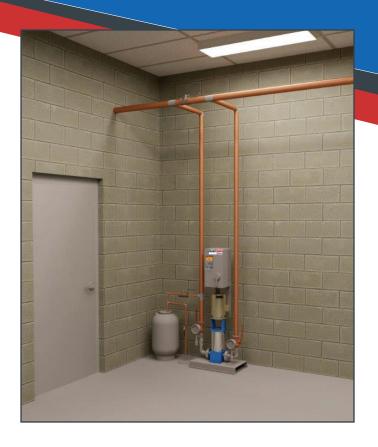

## NEW FMV1 SIMPLEX MULTISTAGE BOOSTER

- Compact footprint
- 5 standard models to choose from
- Simple to install
- · Energy efficient operation
- · Easy startup & service
- Indoor or outdoor installation