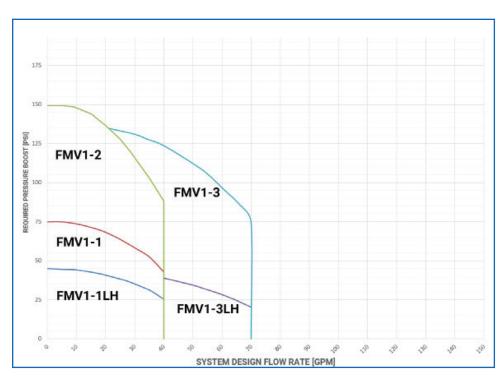

## **SIMPLEX SYSTEM PERFORMANCE**

- Available in 208/230/460 three phase and 208/230 single phase.
- Standard sizes up to 70GPM and 150 PSI boost.
- Custom sizes available.
- All models are UL Listed and NSF 61 & 372 certified.