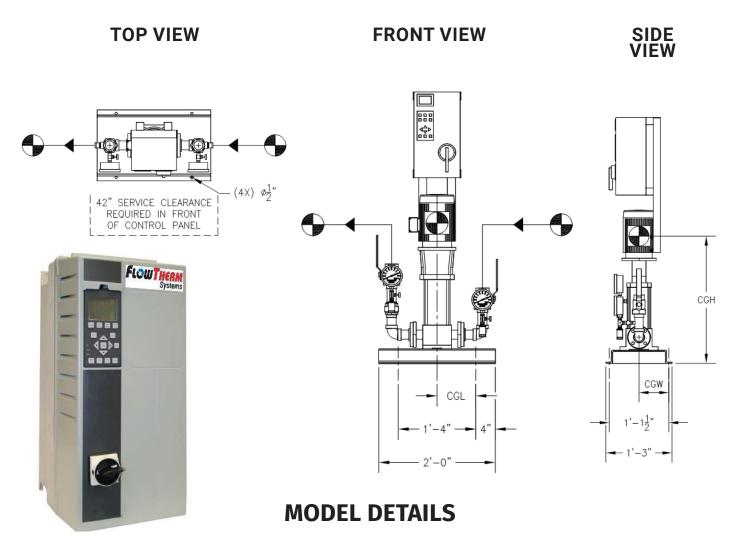

| Model    | Pump    | HP  | Check<br>Valve<br>[Inch] | Suction & Discharge [Inch] | Operating<br>Weight<br>[Lbs.] | Overall<br>Height | Center of Gravity |       |       | FLA           |
|----------|---------|-----|--------------------------|----------------------------|-------------------------------|-------------------|-------------------|-------|-------|---------------|
|          |         |     |                          |                            |                               |                   | CGL               | CGH   | CGW   | 208/230/460   |
| FMV1-1LH | 5eSV-3  | 1   | 1.5                      | 1.5                        | 190                           | 4'-0"             | 8.0"              | 2"-0" | 6.75" | 3.3 / 3 / 1.5 |
| FMV1-1   | 5eSV-5  | 1.5 | 1.5                      | 1.5                        | 200                           | 4'-6"             | 8.0"              | 2'-2" | 6.75" | 4.2 / 3.8 / 2 |
| FMV1-2   | 5eSV-10 | 3   | 1.5                      | 1.5                        | 220                           | 4'-8"             | 8.0"              | 2'-5" | 6.75" | 8 / 7.2 / 3.6 |
| FMV1-3LH | 10eSV-2 | 2   | 2                        | 2                          | 225                           | 4'-6"             | 8.0"              | 2'-3" | 6.75" | 5.5 / 5 / 2.5 |
| FMV1-3   | 10eSV-6 | 5   | 2                        | 2                          | 275                           | 5'-0"             | 8.0"              | 2"-6" | 6.75" | 13/11.8/6     |